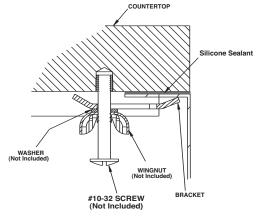

the larger bowl is 18" x 18" x 10" and the smaller bowl is 13" x 18" x 10"
- Has two 3-1/2" diameter recessed drain opening
- SoundShield undercoating maximizes sound deadening and inhibits condensation.
- The exposed surfaces are polished to a lustrous satin tone finish
- Silicone sealant not provided. Includes mounting bracket.
  Other standard mounting hardware not included

#### INSTALLATION

- Cut out template included with sink
- Template ordering number 22538

#### STANDARDS

Third party certified by IAPMO to meet ASME A112.19.3
 and all applicable specifications referenced therein

#### WARRANTY

 Warranted for fifteen years against material or manufacturing defects

# Specifications



Lancelot<sup>®</sup> Professional Undermount Double Bowl Sink Model: 22379 (UMTLSR-3218-10-10)



### Installation Detail





## **CRITICAL DIMENSIONS**

(DO NOT SCALE)